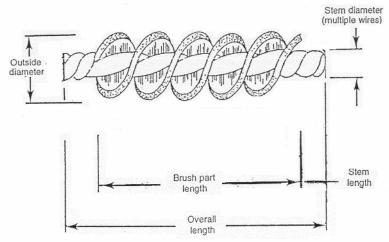

## Twisted Wire Brush Single Stem – Single Spiral

| A: | Overall Length                                      |                                                        |
|----|-----------------------------------------------------|--------------------------------------------------------|
| B: | Brush Part                                          |                                                        |
| C: | Outside Diameter                                    |                                                        |
| D: | Brush Filling                                       |                                                        |
|    | Type:                                               |                                                        |
|    | (Nylon,                                             | polypropylene, tampico, horsehair, fiber, wire, other. |
| E: | Brush Tip End                                       |                                                        |
|    | (Flat, continuous end, epoxy dipped, turned, other) |                                                        |
| F: | Handle End                                          |                                                        |
|    | (Eye, sh                                            | ank, nipple or plain)                                  |
| G: | Stem Diameter                                       |                                                        |
| Н: | Stem Material                                       |                                                        |